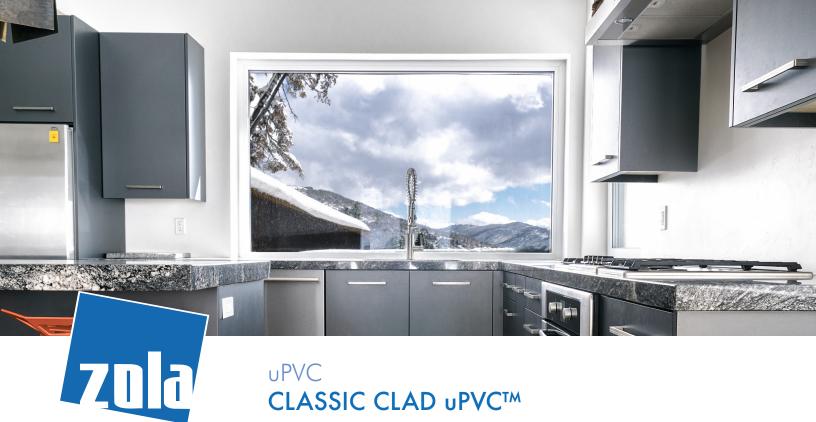

## υPVC CLASSIC CLAD uPVCTM

Classic Clad uPVC adds an aluminum shell to our classic uPVC line for a highly durable and beautiful exterior. Offering performance levels significantly higher than that of domestic windows but for a comparable price. A cost-effective solution for largescale developments that require an aluminum clad exterior.