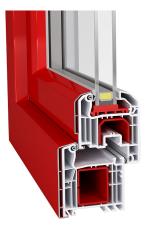

## **FINISH OPTIONS**

Frame Size = 88mm (3.46")

PERFORMANCE

NFRC Values: Fixed U = 0.25 Btu/(h.ft2.F)SHGC = up to 0.44VT = 0.63Condensation Resistance = 64Operable U = 0.26 Btu/(h.ft2.F)SHGC = up to 0.37VT = 0.53Condensation Resistance = 64

White profiles inside and out Exterior: RAL powder coated finish (matte) cladding.

Aluminum cladding applied to exterior only